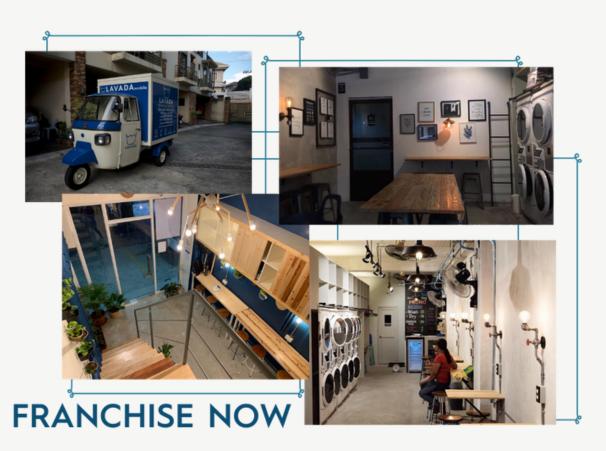

### START WITH

ONE CALL, WASH IT ALL!

FRANCHISE NOW!

## with P 1,998,000 you already have these:

- •Marketing and Accounting services included to better help grow the business. Other inclusions are as follows:
- •5 Sets of Maytag Stacked Washer and Dryer
- •Installation and setup
- Carpentry, Paint Jobs & Furnishing
- Staff Training
- Location assistance & Ocular Inspection

- •Electrical and Lighting
- •Cloud-based POS System
- Signage
- •Fans
- Basic Cafe
- Essentials
- •CCTV
- •IPAD

### How big should it be?

• Starts at 30-40 square meters